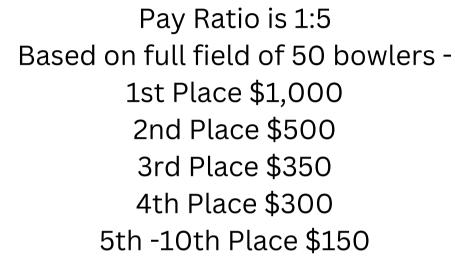

Tournament Lane Condition: Modified House Shot Format: This is an Women's Only, Scratch Event. 4 Games of qualifying, moving pairs after each game. With 50 bowlers, the top 10 bowlers will advance to 4 game round robin match play; 30 bonus pins for a win, 15 for a tie, 0 for a loss. Pins carry over. After the 8 games are completed, we will cut to the top 4 bowlers for stepladder (one game - 4 vs 3, winner vs 2, winner vs 1) until we have crowned a Champion.